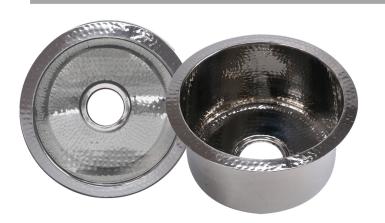

## **Brightwork Home Collection**

18 Gauge Hand Hammered Bar/Prep Undermount/Topmount Sink

MODEL: RS15-SS

| Overall Dimensions | Interior Bowl | Drain Opening | Overflow | Drain position |
|--------------------|---------------|---------------|----------|----------------|
| 15" Diameter       | 13″ Diameter  | 3.5″          | No       | Center         |

## **FEATURES**

- 18 Gauge Stainless Steel
- 3.5" Drain Diameter Opening (drain not included)
- Can be overmounted or undermounted
- Special Care Required
- Hand Hammered variations will exist

PROJE

PROJECT/ NAME: