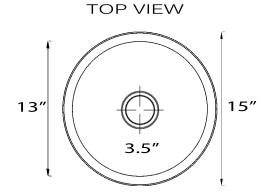

## **Brightwork Home Collection**

18 Gauge Hand Hammered Bar/Prep Undermount/Topmount Sink

MODEL: RS15-SS

| Overall Dimensions | Interior Bowl | Drain Opening | Overflow | Drain position |
|--------------------|---------------|---------------|----------|----------------|
| 15" Diameter       | 13″ Diameter  | 3.5″          | No       | Center         |