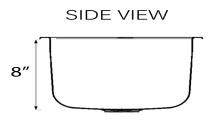

## **Brightwork Home Collection**

18 Gauge Hand Hammered Bar/Prep Undermount/Topmount Sink

MODEL: RS15-SS

| Overall Dimensions | Interior Bowl | Drain Opening | Overflow | Drain position |
|--------------------|---------------|---------------|----------|----------------|
| 15" Diameter       | 13″ Diameter  | 3.5″          | No       | Center         |