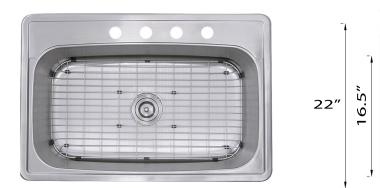

## **Madaket Collection**

Premium Self Rimming Stainless Steel Kitchen Sink

MODEL:

NS3322-8

| Overall Dimensions | Interior Bowl              | Bowl Depth | Bottom Grid | Drain Opening |
|--------------------|----------------------------|------------|-------------|---------------|
| 33" x 22" x 8"     | 29.5" x 16.5"<br>at center | 8″         | Included    | 3.5″          |