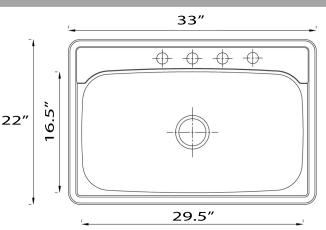

## **Madaket Collection**

Premium Self Rimming Stainless Steel Kitchen Sink

MODEL:

NS3322-8

| Overall Dimensions | Interior Bowl              | Bowl Depth | Bottom Grid | Drain Opening |
|--------------------|----------------------------|------------|-------------|---------------|
| 33" x 22" x 8"     | 29.5" x 16.5"<br>at center | 8″         | Included    | 3.5″          |