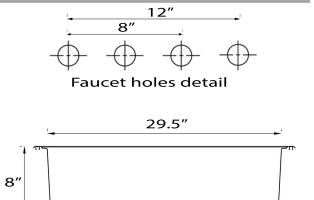

## **FEATURES**

- Premium 304, 18 gauge Stainless Steel Kitchen Sink
- Bottom grid and colander drain included
- Brushed Satin Finish
- Four Accessory Holes
- Limited lifetime manufacturers warranty
- Rubber Padding is applied for noise reduction
- cUPC certified
- Cut-out Dimensions: 32.375" x 21.375"