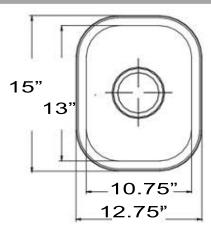

## **Quidnet Collection**

Premium 18 Gauge Stainless Steel Undermount Bar/Prep Sink

MODEL: NS1512

**TOP VIEW** 

**FRONT VIEW** 

| Overall Dimensions | Interior Bowl | Bowl Depth | Bottom Grid   | Drain Opening       |
|--------------------|---------------|------------|---------------|---------------------|
| 15" x 12.75"       | 13" x 10.75"  | 7"         | Not Available | 3.5" Drain Included |