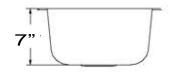

## **Quidnet Collection**

Premium 18 Gauge Stainless Steel Undermount Bar/Prep Sink

MODEL: NS1512

**TOP VIEW** 

**FRONT VIEW** 

| Overall Dimensions | Interior Bowl | Bowl Depth | Bottom Grid   | Drain Opening       |
|--------------------|---------------|------------|---------------|---------------------|
| 15" x 12.75"       | 13" x 10.75"  | 7"         | Not Available | 3.5" Drain Included |