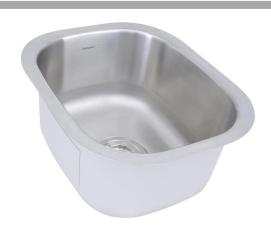

## **Quidnet Collection**

Premium 18 Gauge Stainless Steel Undermount Bar/Prep Sink

MODEL: NS1512

**TOP VIEW** 

**FRONT VIEW** 

| Overall Dimensions | Interior Bowl | Bowl Depth | Bottom Grid   | Drain Opening       |
|--------------------|---------------|------------|---------------|---------------------|
| 15" x 12.75"       | 13" x 10.75"  | 7"         | Not Available | 3.5" Drain Included |

## **FEATURES**

- Premium 304, 18 gauge Stainless Steel Kitchen Sink
- Includes Colander Drain
- Brushed Satin Finish
- Limited Lifetime Manufacturers Warranty
- Insulated to Reduce Condensation
- Rubber Padding is Applied for Noise Reduction