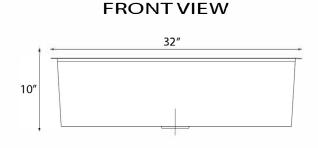

## **Brightwork Collection**

**Undermount Kitchen Sink** 

MODEL:

KSSH-PS-3220

| Overall Dimensions | Interior Dimensions | Bowl Height | Bowl Depth | Drain Dimensions |
|--------------------|---------------------|-------------|------------|------------------|
| 32" × 20"          | 30" x 15.5"         | 10″         | 9.5″       | 3.5" Opening     |