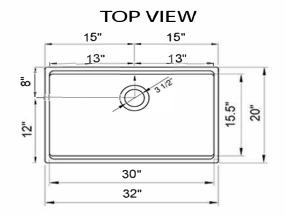

## **Brightwork Collection**

**Undermount Kitchen Sink** 

MODEL:

KSSH-PS-3220

| Overall Dimensions | Interior Dimensions | Bowl Height | Bowl Depth | Drain Dimensions |
|--------------------|---------------------|-------------|------------|------------------|
| 32" × 20"          | 30" x 15.5"         | 10″         | 9.5″       | 3.5" Opening     |