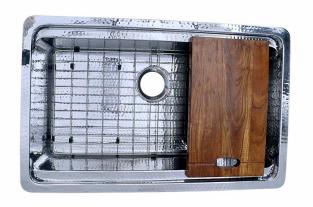

## **Brightwork Collection**

**Undermount Kitchen Sink** 

MODEL:

KSSH-PS-3220

| Overall Dimensions | Interior Dimensions | Bowl Height | Bowl Depth | Drain Dimensions |
|--------------------|---------------------|-------------|------------|------------------|
| 32" × 20"          | 30" x 15.5"         | 10″         | 9.5″       | 3.5" Opening     |

## **Features**

- Accessory Ledge With Acacia Wood Cutting Board
- Shown With Optional Bottom Grid BG-SS-PRO3018
- Hand Hammered Stainless Steel
- 3.5" Drain Opening
- Nominal Dimensions May Vary By.25"
- 16 Gauge Stainless Steel
- 9.5" Bowl Depth
- Undermount Or Top Mount Installation
- Garbage Disposal Safe