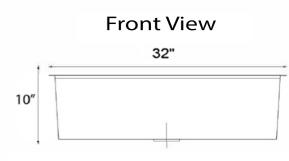

## **Brightwork Collection**

32" Hand Hammerd Copper Prepstation Kitchen Sink

model:

**KCH-PS-3220** 

www.NantucketSinksUSA.com info@nantucketsinksusa.com

| OVERALL DIMENSIONS | INTERIOR BOWL | BOWL DEPTH | DRAIN DIMENSIONS      | HEIGHT |
|--------------------|---------------|------------|-----------------------|--------|
| 32" x 20" x 10"    | 30" x 15.5"   | 9.5″       | 3.5" Standard Opening | 10″    |