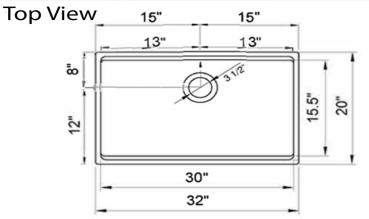

## **Brightwork Collection**

32" Hand Hammerd Copper Prepstation Kitchen Sink

model:

**KCH-PS-3220** 

www.NantucketSinksUSA.com info@nantucketsinksusa.com

| OVERALL DIMENSIONS | INTERIOR BOWL | BOWL DEPTH | DRAIN DIMENSIONS      | HEIGHT |
|--------------------|---------------|------------|-----------------------|--------|
| 32" x 20" x 10"    | 30" x 15.5"   | 9.5″       | 3.5" Standard Opening | 10″    |