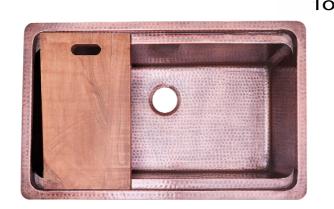

## **Brightwork Collection**

32" Hand Hammerd Copper Prepstation Kitchen Sink

model:

**KCH-PS-3220** 

www.NantucketSinksUSA.com info@nantucketsinksusa.com

| OVERALL DIMENSIONS | INTERIOR BOWL | BOWL DEPTH | DRAIN DIMENSIONS      | HEIGHT |
|--------------------|---------------|------------|-----------------------|--------|
| 32" x 20" x 10"    | 30" x 15.5"   | 9.5″       | 3.5" Standard Opening | 10″    |

## **FEATURES:**

- Lacquered Antique Copper Finish
- Accessory Ledge fits included Acaicia wood cutting board
- Hand Hammered Copper each piece is unique
- 3.5" Drain opening (drain not included)
- Nominal Dimensions May vary by .25"
- Dualmount can be topmounted or undermounted
- 16 Gauge Copper
- 9.5" Bowl Depth
- Garbage Disposal Safe