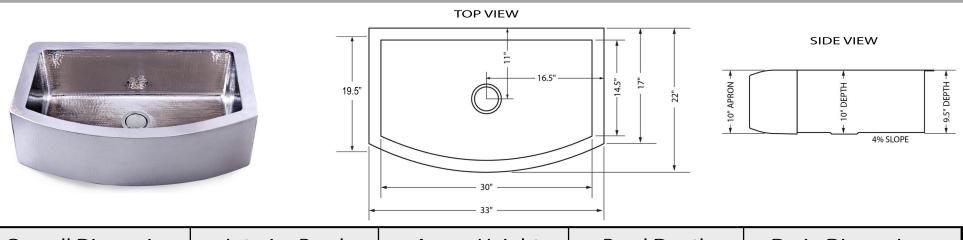

## MODEL: FSSH3322

| <b>Overall Dimensions</b> | Interior Bowl                          | Apron Height | Bowl Depth | Drain Dimensions |
|---------------------------|----------------------------------------|--------------|------------|------------------|
| 33″x 22″ x 10″            | 30″ X 14.5″ SIDES<br>30″ X 19.5″ FRONT | 10 ″         | 9.5″ - 10″ | 3.5″ Opening     |