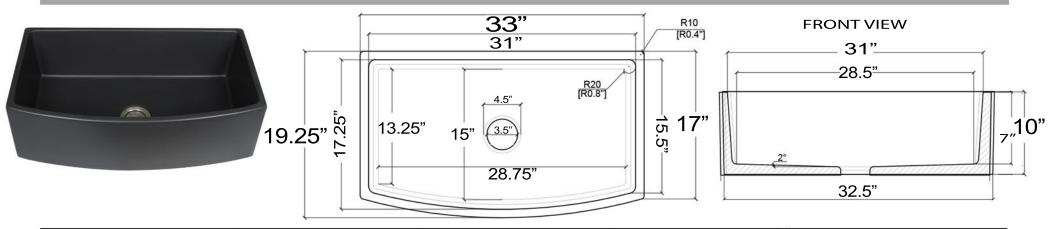

## MODEL: FCFS3320CA-MB

www.NantucketSinksUSA.com info@nantucketsinksusa.com

| Overall Dimensions | Interior Bowl                                            | Apron Height | Bowl Depth                 | Drain Dimensions |
|--------------------|----------------------------------------------------------|--------------|----------------------------|------------------|
| 33 x 19.25 x 10"   | 31" x 17.25" top /front<br>28.75" x 13.25" bottom / side | 10"          | 9" at center<br>7" at side | 3.5″ Opening     |