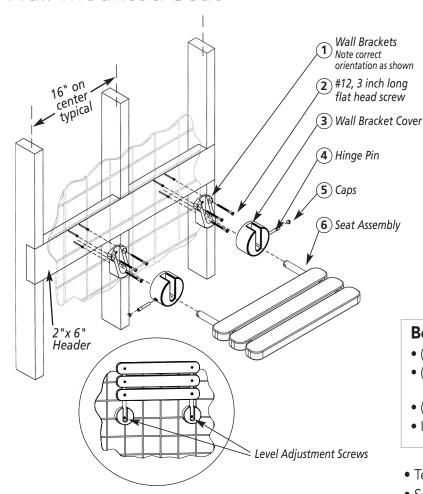

## Wall-Mounted Seat

Completed Assembly Shown in seating position

**Box Content** 

- (2) Wall Brackets
- (2) Wall bracket covers
- (2) Caps
- Installtion Manual
- (6) #12, 3" screw
- (2) Hinge pins
- (1) Seat Assembly
- Mounting Template
- Silicon Tube
- Teak wood, beautifully finished and sealed
- Seat drops for use, folds for storage
- Dimensions 19.75"w x 13.25"d x 1.25" h
- Rated max 250 lbs.
- For use in any shower

## FOR ILLUSTRATIVE PURPOSES ONLY. IMPORTANT NOTE: FOR SAFE AND TROUBLE FREE INSTALLATION

visit mrsteam.com or scan the QR code before installation to download the Installation, Operation and Maintenance Manual or refer to the manual provided with the unit.