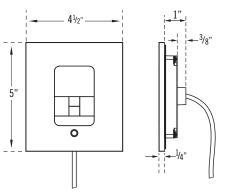

# iTempoPlus™ CONTROLS

iTempoPlus<sup>™</sup> controls flush mount in the steam/shower enclosure through a  $2\frac{\pi}{2}$  wide x  $3\frac{\pi}{2}$  high hole. iTempo controls can also be surface mounted.

The control cable length is 30 feet. Insure that the control and/or steam generator are located accordingly.

An optional 60 ft. cable is available if required, PN 103990-60.

If the control is installed outside the steam room a Remote Temperature Probe Part Number MSTS must be installed inside the steam room.

#### **BOX CONTENTS:**

- iTempoPlus™
- Tube of Silicone Sealant
- Steamhead
- Owner's Manual
- Control Cable (30 ft.)

Dimensional Information for the round and square controls:

| MODEL         | SHAPE     | FINISH                  | PROJECT INFORMATION |
|---------------|-----------|-------------------------|---------------------|
| MS iTempoPlus | RD Round  | BB - Brushed Bronze     | Location:           |
|               | SQ Square | BN - Brushed Nickel     | Architect:          |
|               |           | ORB - Oil Rubbed Bronze | Engineer:           |
|               |           | PB - Polished Brass     | Liigiileei.         |
|               |           | PC - Polished Chrome    | Contractor:         |
|               |           | PN - Polished Nickel    | Submitted By:       |
|               |           | RAW - Custom Plating    | Date:               |
| Notes:        |           |                         |                     |