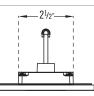

# iTempoPlus™ CONTROLS

iTempoPlus<sup>™</sup> controls flush mount in the steam/shower enclosure through a  $2\frac{\pi}{2}$  wide x  $3\frac{\pi}{2}$  high hole. iTempo controls can also be surface mounted.