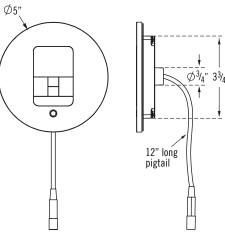

# iTempoPlus™ CONTROLS

iTempoPlus<sup>™</sup> controls flush mount in the steam/shower enclosure through a  $2\frac{\pi}{2}$  wide x  $3\frac{\pi}{2}$  high hole. iTempo controls can also be surface mounted.

The control cable length is 30 feet. Insure that the control and/or steam generator are located accordingly.

An optional 60 ft. cable is available if required, PN 103990-60.

If the control is installed outside the steam room a Remote Temperature Probe Part Number MSTS must be installed inside the steam room.

#### **BOX CONTENTS:**

- iTempoPlus™
- Tube of Silicone Sealant
- Steamhead
- Owner's Manual
- Control Cable (30 ft.)

Dimensional Information for the round and square controls:

| MODEL         | SHAPE     | FINISH                  | PROJECT INFORMATION |
|---------------|-----------|-------------------------|---------------------|
| MS iTempoPlus | RD Round  | BB - Brushed Bronze     | Location:           |
|               | SQ Square | BN - Brushed Nickel     | Architect:          |
|               |           | ORB - Oil Rubbed Bronze | Engineer:           |
|               |           | PB - Polished Brass     | Liigiileei.         |
|               |           | PC - Polished Chrome    | Contractor:         |
|               |           | PN - Polished Nickel    | Submitted By:       |
|               |           | RAW - Custom Plating    | Date:               |
| Notes:        |           |                         |                     |