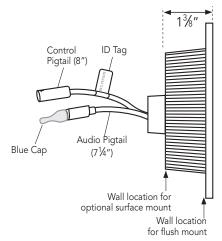

## 

**Dimensional Information** 

iSteam controls flush mount in the steam/shower enclosure through a 5-1/4" wide x 3-9/16" high hole. iSteam controls can also be surface mounted. They are suitable for use with an available iGenie® control. Available in black or white.