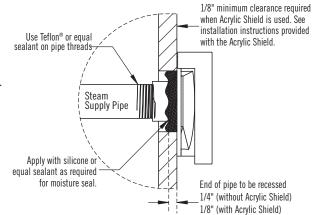

## Installing the Round & Square Steamhead

STEAMHEAD INSTALLATION (1/2" NPT)

**IMPORTANT:** Do not disassemble steamhead. Mr.Steam's steam head is shipped fully assembled and requires no additional assembly.

Because the steamhead and direct steam emissions are very hot, locate the steamhead where incidental contact by bather with the steamhead or direct steam emission cannot occur.

**NOTE:** A 1.5" clearance hole around the steam pipe is needed to mount the steamhead.

Locate steamhead 6-12 inches above floor, except for:

- Tub/shower enclosures, install 6 inches above tub top edge.
- For enclosures with acrylic or other non-heat resistant flooring install Acrylic Shield Part Number 103938/10398SQ

**IMPORTANT NOTE:** To preserve steam head finish, do not use wrench or other tools to tighten. DO NOT use abrasive cleansers or chemicals. Use only water with mild soap and a non-abrasive sponge.

CAUTION Consult with supplier of acrylic, fiberglass and other non-heat resistant enclosures for recommended steamhead location. Use Acrylic Shield PN 103938 / 103938SQ. See instructions provided with steam shield. (An acrylic shield is not available for the iSteam steamhead.)