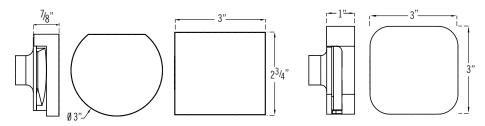

## AromaSteam Steamhead

Round 103937, Square 104040, 104104-iSteam, 104104-AirTempo

- Even distribution of steam while remaining cool to the touch
- No field assembly required
- No moving parts
- Integrated aromatherapy oil well for in shower use

| MODEL             | FINISH                | PROJECT INFORMATION |
|-------------------|-----------------------|---------------------|
| 103937-Round      | BB Brushed Bronze     | Location:           |
| 104040-Square     | BN Brushed Nickel     | Architect:          |
| 104104-iSteam*    | ORB Oil Rubbed Bronze | Engineer:           |
| 104104-AirTempo** | PB Polished Brass     |                     |
|                   | PC Polished Chrome    | Contractor:         |
|                   | PN Polished Nickel    | Submitted By:       |
|                   | RAW Custom Plating    | Date:               |
|                   | BLK Black***          | Notes:              |
|                   | WH White***           |                     |