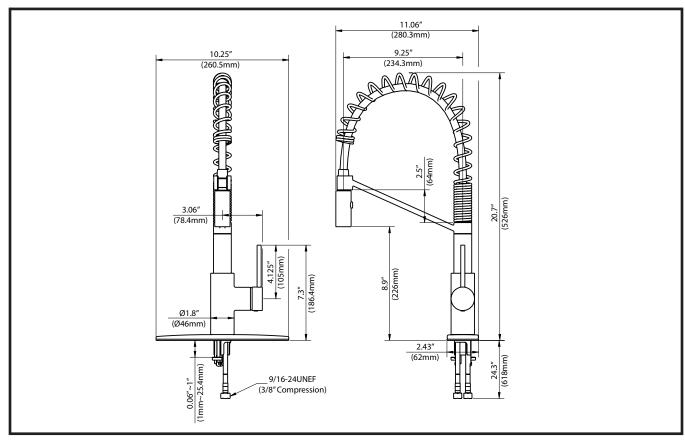

## Mateo™ | KPF-2630

## Single Lever Commercial Style Kitchen Faucet

Chrome and Stainless Steel Finishes

The Mateo<sup>TM</sup> Single Lever Commercial Style Faucet has a sleek silhouette that coordinates with any kitchen sink. The open-coil design and ergonomic dual-function sprayhead create a professional look with maximum visual impact. This faucet is made with top-quality components in order to ensure superior performance and durability. For easy installation, mounting hardware and an optional deck plate are included.