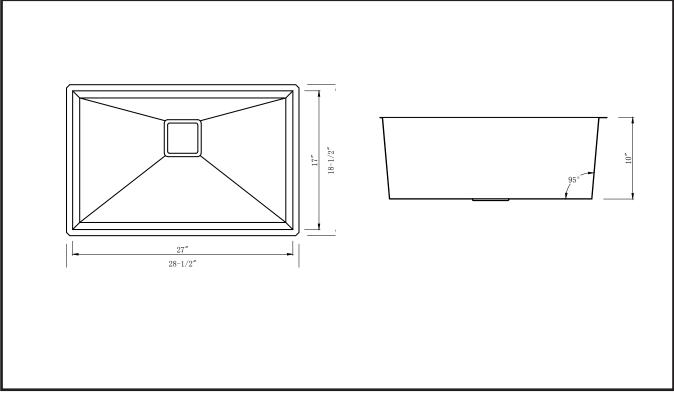

## Pax<sup>™</sup> Zero Radius Series кни29

Handmade Undermount Single Bowl Kitchen Sink

Polished Satin Finish

The Pax<sup>™</sup> Zero-Radius 28 1/2 Inch Kitchen Sink has a clean, geometric design with zeroradius corners for a modern look. Handcrafted from premium T-304 stainless steel for maximum durability, this basin accommodates even the largest dishes. Flawless finish protects against stains and rust, and will not dull or chip from daily use. The NoiseDefend™ sound dampening system offers superior noise reduction, for a quieter kitchen environment. Make a lasting impression in the kitchen with Kraus.

## **Product Features**

UPC)

- Premium T-304 Stainless Steel Construction •
- NoiseDefend<sup>™</sup> Sound Dampening System w/ Undercoating: Padded On All Sides For Superior Noise Reduction
- 95 Degree Angled Walls for Easy Cleaning
- Channel Grooves Engineered for Optimal Drainage •
- Durable 16-Gauge Steel for a Stronger Sink
- Scratch and Stain-Resistant Commercial-Grade Satin Finish •
- Deep Basin w/ Zero-Radius Corners: Clean & Precise for a Modern Kitchen
- Contemporary Square 3.5" x 3.5" Rear Set Drain
- All Mounting Hardware Included
- Accessories Included w/ Purchase: SS Dish Grid, Square Strainer, Towel
- Warranty: Limited lifetime warranty against leaks, drips, and finish flaws to the original purchaser and first consumer. This warranty is applicable to residential use only. Commercial use will automatically void the warranty.