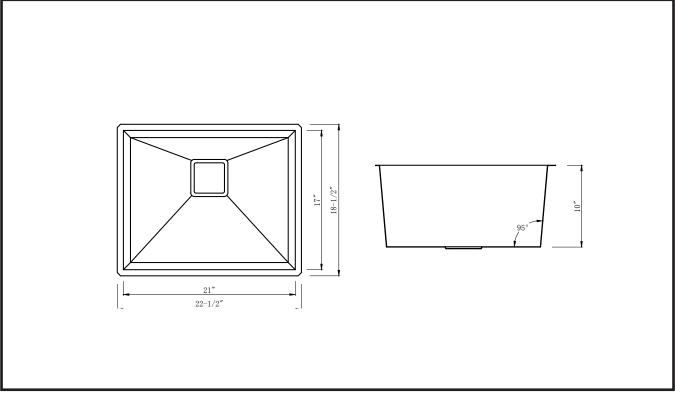

## **Product Features**

- Premium T-304 Stainless Steel Construction
- NoiseDefend<sup>™</sup> Sound Dampening System
  w/ Undercoating: Padded On All Sides
  or Superior Noise Reduction
- 95 Degree Angled Walls for Easy Cleaning
- Channel Grooves Engineered for Optimal Drainage
- Durable 16-Gauge Steel for a Stronger Sink
- Scratch and Stain-Resistant Commercial-Grade Satin Finish
- Deep Basin w/ Zero-Radius Corners: Clean & Precise for a Modern Kitchen
- Contemporary Square 3.5" x 3.5" Rear Set Drain
- All Mounting Hardware Included
- Accessories Included w/ Purchase: SS Dish Grid, Square Strainer, Towel