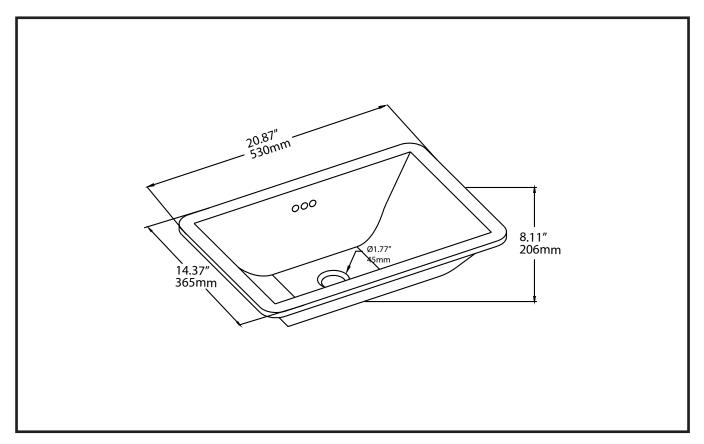

## **Product Features**

- · Seamless Undermount Installation
- Durable & Scratch-Resistant Non-Porous Finish
- · Easy-to-Clean Polished Surface
- Standard 1.75" Drain Opening Works w/ Pull-Up & Pop-Up Drains w/ Overflow (1.25" – 1.5")
- · Built-In Overflow
- Coordinates with Most Basin, Centerset, and Widespread Faucets
- Sink Dimensions: 20.87" x 14.37" x 8.11"