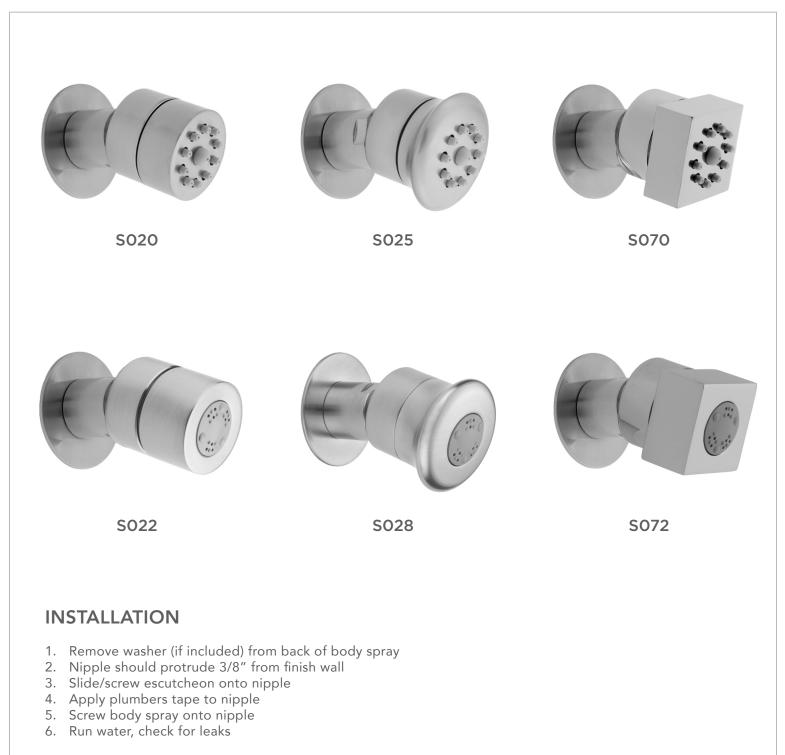

## INSTALLATION INSTRUCTIONS

Body Sprays Part #'s: S020, S025, S070, S022, S028, S072

Note - optional sliding escutcheons are available. Escutcheons slide over nipple, not base of body spray

CREATED 11.2019