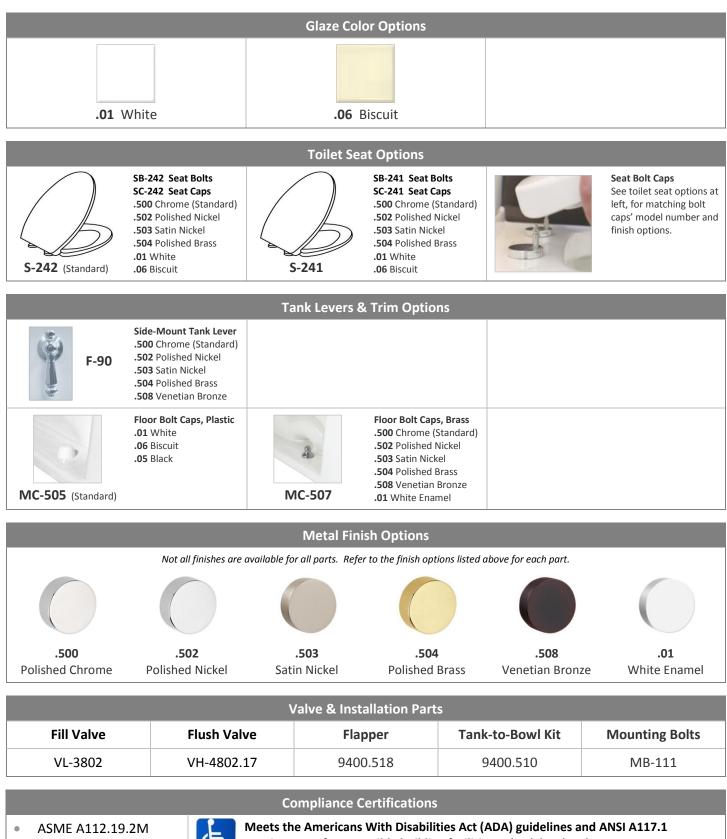

### **PRODUCT OPTIONS & PARTS**

- CSA B45.1 .

requirements for accessible building facilities. Check local codes.