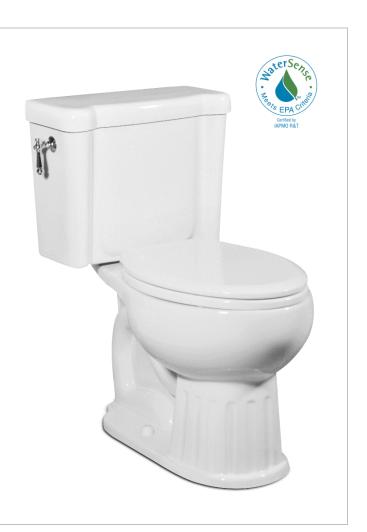

# MAYFAIR

# Two-Piece Toilet, EL

6119.821 Bowl, 6127.028 Tank

#### **Product Features**

- Vitreous china two-piece toilet
- Chair-height (16-1/2"), elongated bowl
- MicroGlaze<sup>™</sup> anti-microbial, non-staining glaze
- 12" (305 mm) rough-in

#### **EcoQUATTRO™** Flushing System

- High-performance, gravity flush
- 1.28 gallons (4.8 liters) per flush EPA WaterSense, high-efficiency toilet (HET)
- Fully-glazed, 2-1/8" internal trapway
- Oversized 3" flush valve
- Large 9" x 7" water surface area and optimized rim jets, for an exceptionally clean bowl

#### **Accessories Included**

- Toilet seat and cover, with slow-close hinges
- Solid metal trip lever