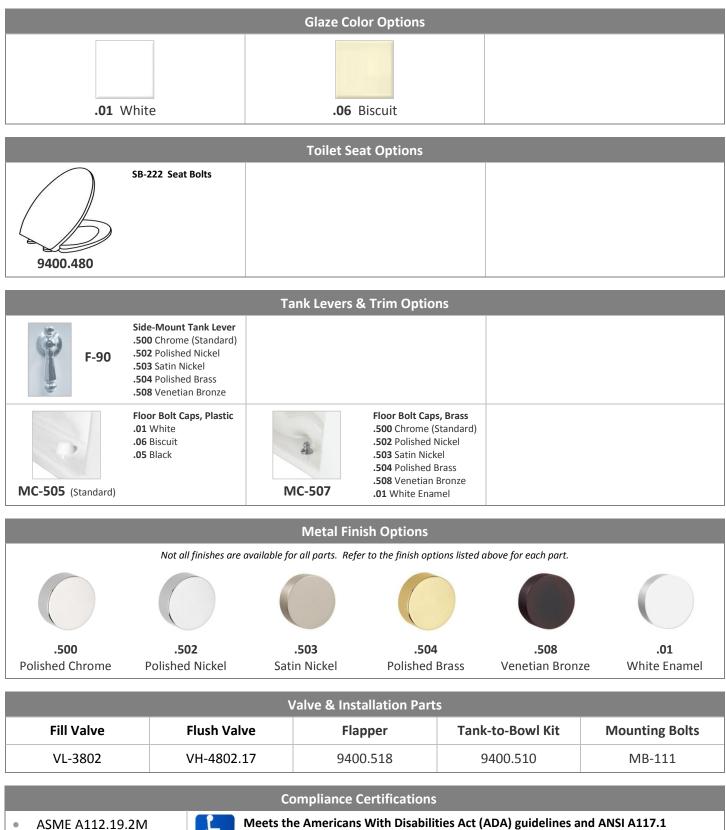

## **PRODUCT OPTIONS & PARTS**

- CSA B45.1
- E

Meets the Americans With Disabilities Act (ADA) guidelines and ANSI A117.1 requirements for accessible building facilities. Check local codes.