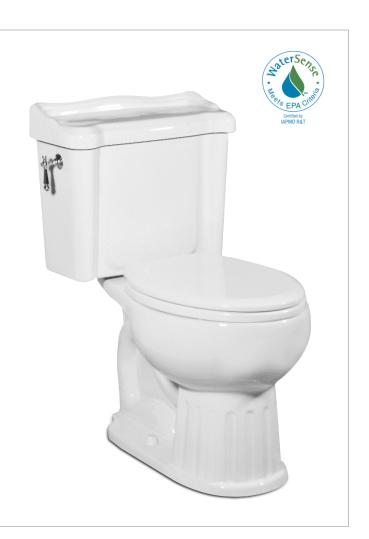

### Two-Piece Toilet, RF

6119.218 Bowl, 6119.028 Tank

#### **Product Features**

- Vitreous china two-piece toilet
- Chair-height (16-1/2"), round bowl
- MicroGlaze<sup>™</sup> anti-microbial, non-staining glaze
- 12" (305 mm) rough-in

#### **EcoQUATTRO™** Flushing System

- High-performance, gravity flush
- 1.28 gallons (4.8 liters) per flush EPA WaterSense, high-efficiency toilet (HET)
- Fully-glazed, 2-1/8" internal trapway
- Oversized 3" flush valve
- Large 9" x 7" water surface area and optimized rim jets, for an exceptionally clean bowl

#### **Accessories Included**

- Toilet seat and cover, with slow-close hinges
- Solid metal trip lever