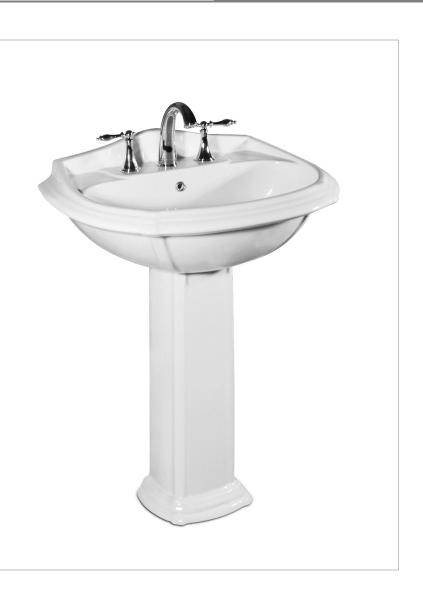

## Pedestal Lavatory

5650.082 Lavatory, 5650.331 Pedestal

**Product Features** 

- Vitreous china
- Pedestal lavatory with overflow
- 8" (20.3 cm) faucet centers (-8)
- MicroGlaze<sup>™</sup> anti-microbial glaze