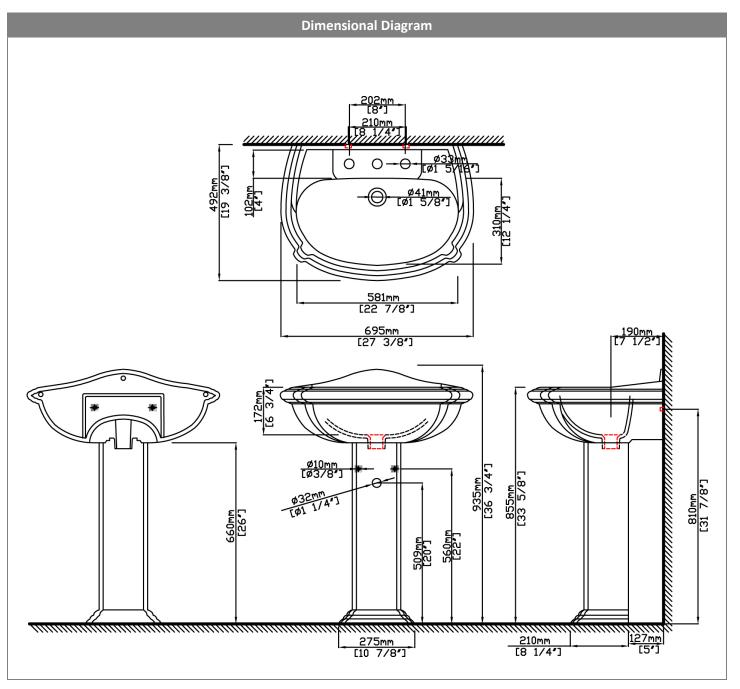

## **PRODUCT OPTIONS**

Pedestal Lavatories

**IMPORTANT:** Dimensions are nominal and may vary within the range of tolerance per by NSI Standard A112.19.2. These measurements are subject to change. No responsibility is assumed for use of superseded or voided pages.