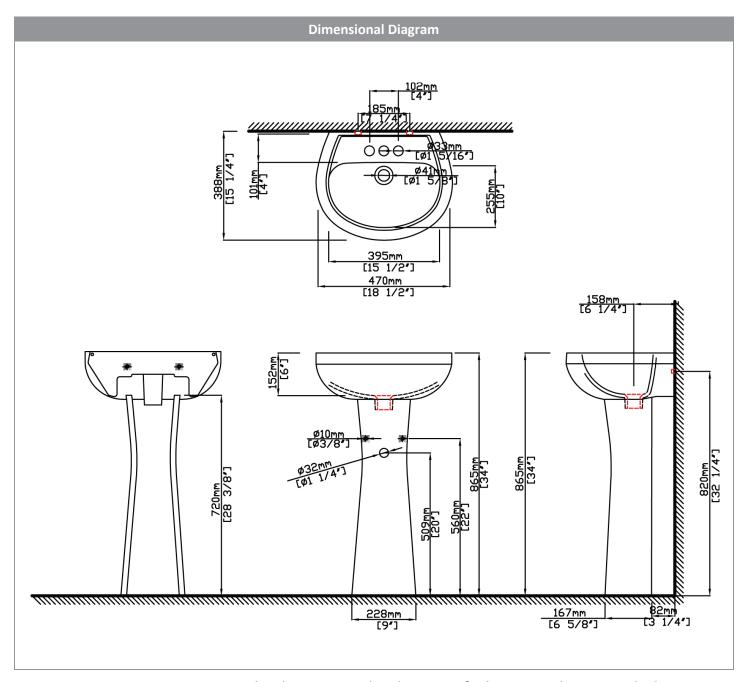

## **PRODUCT OPTIONS**

| Glaze Colors |                    |  |
|--------------|--------------------|--|
|              |                    |  |
| .01 White    | <b>.06</b> Biscuit |  |

**IMPORTANT:** Dimensions are nominal and may vary within the range of tolerance per by NSI Standard A112.19.2. These measurements are subject to change. No responsibility is assumed for use of superseded or voided pages.