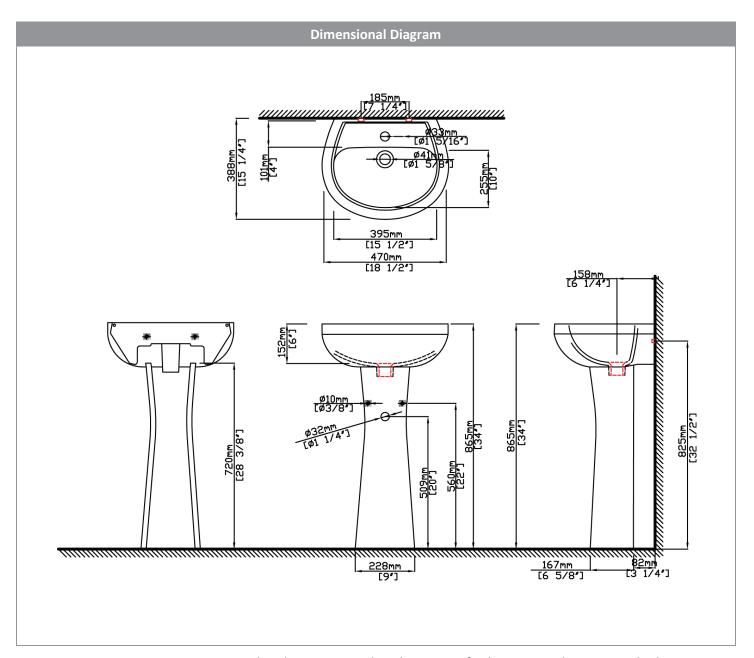

### **PRODUCT OPTIONS**

| Glaze Colors |             |  |
|--------------|-------------|--|
|              |             |  |
| .01 White    | .06 Biscuit |  |

**IMPORTANT:** Dimensions are nominal and may vary within the range of tolerance per by NSI Standard A112.19.2. These measurements are subject to change. No responsibility is assumed for use of superseded or voided pages.