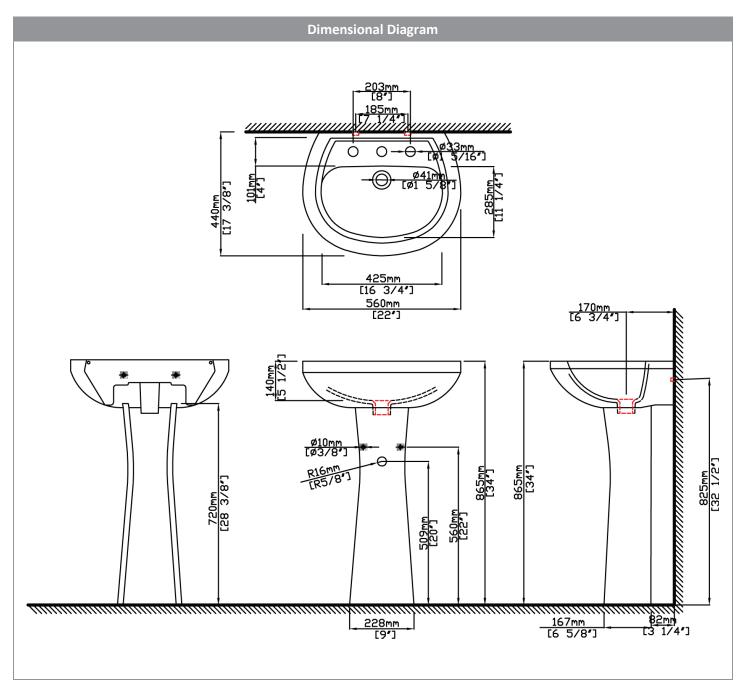

## **PRODUCT OPTIONS**

| Glaze Colors |             |  |
|--------------|-------------|--|
|              |             |  |
| .01 White    | .06 Biscuit |  |

**IMPORTANT:** Dimensions are nominal and may vary within the range of tolerance per by NSI Standard A112.19.2. These measurements are subject to change. No responsibility is assumed for use of superseded or voided pages.