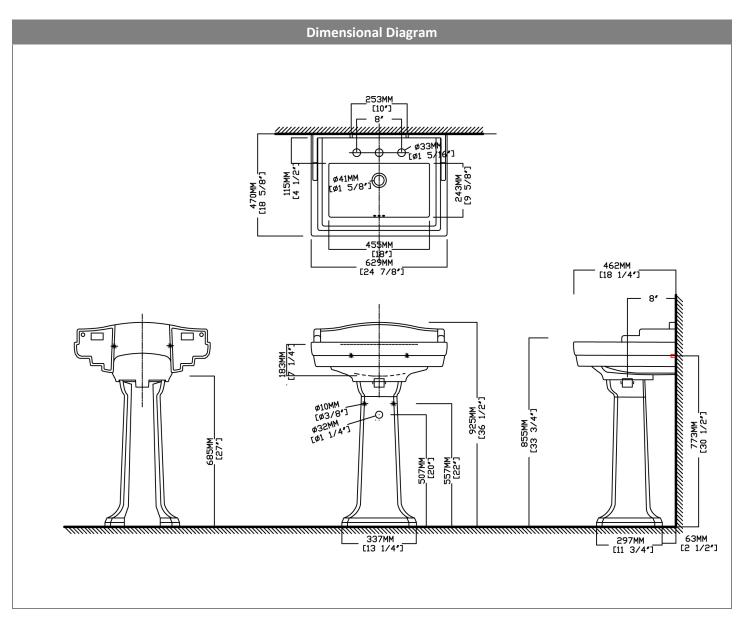

## **PRODUCT OPTIONS**

Pedestal Lavatories

**IMPORTANT:** Dimensions are nominal and may vary within the range of tolerance per by NSI Standard A112.19.2. These measurements are subject to change. No responsibility is assumed for use of superseded or voided pages.