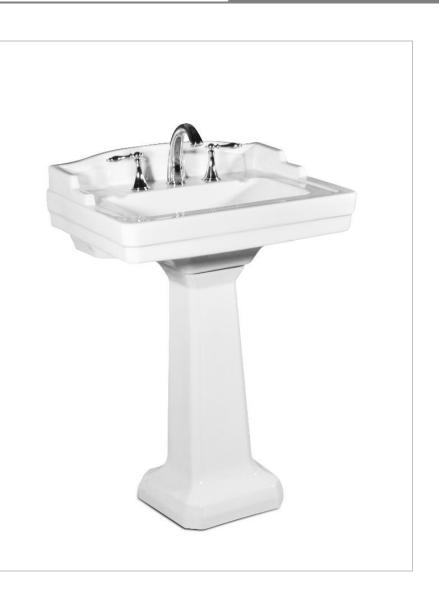

#### **Petite Pedestal Lavatory**

5123.082 Lavatory, 5122.331 Pedestal

**Product Features** 

- Vitreous china
- Pedestal lavatory with overflow
- 8" (20.3 cm) faucet centers (-8)
- MicroGlaze<sup>™</sup> anti-microbial glaze
- ADA compliant