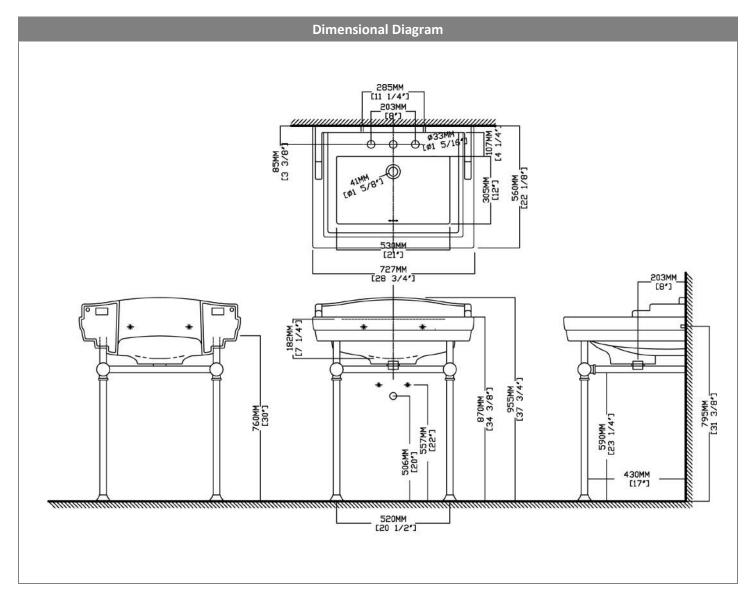

### **PRODUCT OPTIONS**

**IMPORTANT:** Dimensions are nominal and may vary within the range of tolerance per by NSI Standard A112.19.2. These measurements are subject to change. No responsibility is assumed for use of superseded or voided pages.