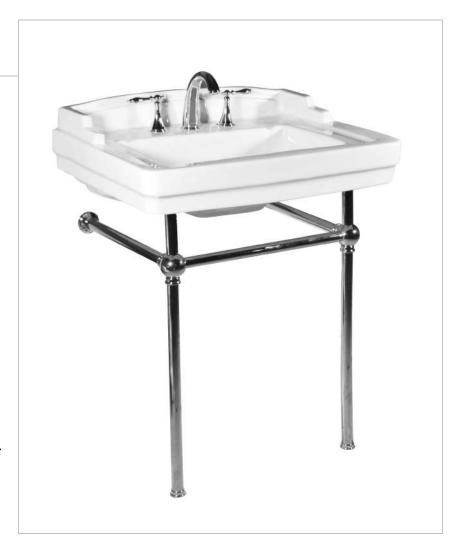

# **NEO-VENETIAN**

### **Console Lavatory**

5122.082 Lavatory, 5124.631 Metal Stand

## **Lavatory Features**

- Console lavatory with overflow
- 8" (20.3 cm) faucet centers (-8)
- MicroGlaze<sup>™</sup> anti-microbial glaze

#### **Stand Features**

- Stainless steel metal base stand
- PVD-coated surface, for corrosion resistance
- Multiple finish options available