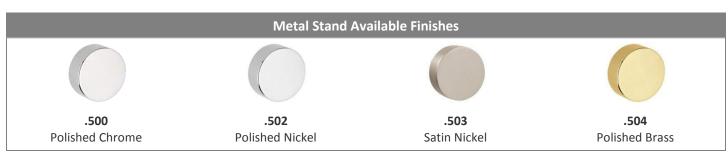

#### **Stand Features**

- Stainless steel metal base stand
- PVD-coated surface, for corrosion resistance
- Multiple finish options available