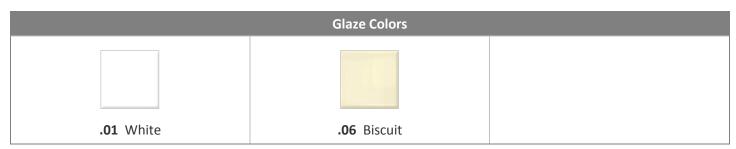

## **Lavatory Features**

- Console lavatory with overflow
- 8" (20.3 cm) faucet centers (-8)
- MicroGlaze<sup>™</sup> anti-microbial glaze