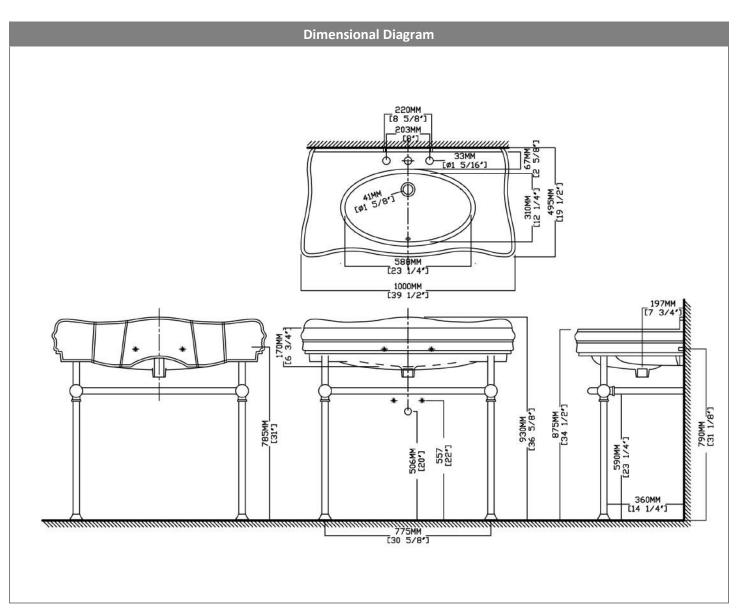

# **PRODUCT OPTIONS**

Console Lavatories

**IMPORTANT:** Dimensions are nominal and may vary within the range of tolerance per by NSI Standard A112.19.2. These measurements are subject to change. No responsibility is assumed for use of superseded or voided pages.