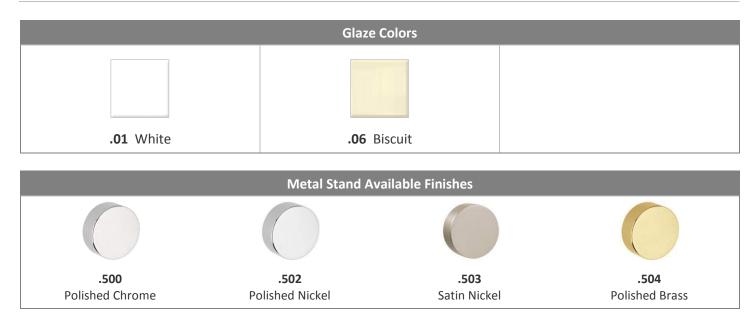

#### **Stand Features**

- Stainless steel metal base stand
- PVD-coated surface, for corrosion resistance
- Multiple finish options available

# **PRODUCT OPTIONS**

Console Lavatories

**IMPORTANT:** Dimensions are nominal and may vary within the range of tolerance per by NSI Standard A112.19.2. These measurements are subject to change. No responsibility is assumed for use of superseded or voided pages.