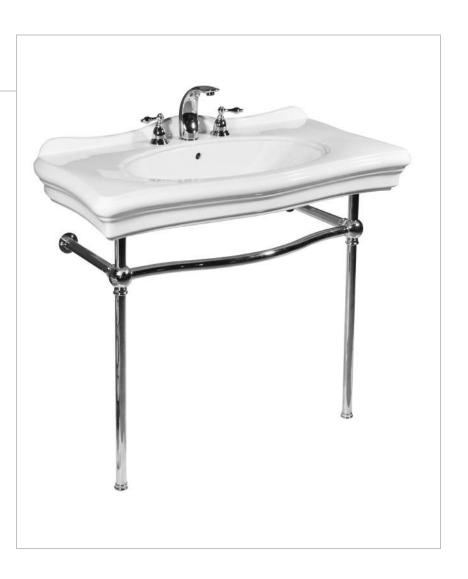

## Console Lavatory

5053.082 Lavatory, 5053.631 Metal Stand

#### **Lavatory Features**

- Console lavatory with overflow
- 8" (20.3 cm) faucet centers (-8)
- MicroGlaze<sup>™</sup> anti-microbial glaze

#### **Stand Features**

- Stainless steel metal base stand
- PVD-coated surface, for corrosion resistance
- Multiple finish options available

### **Accessories Included**

- Installation bolts
- Note: faucetry is not included