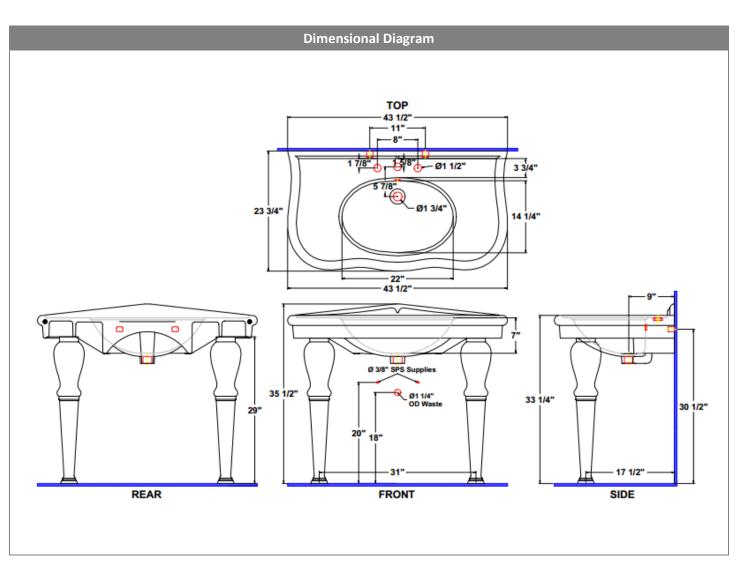

## **PRODUCT OPTIONS**

| Glaze Colors |  |  |
|--------------|--|--|
|              |  |  |
|              |  |  |
|              |  |  |
| .01 White    |  |  |

**IMPORTANT:** Dimensions are nominal and may vary within the range of tolerance per by NSI Standard A112.19.2. These measurements are subject to change. No responsibility is assumed for use of superseded or voided pages.