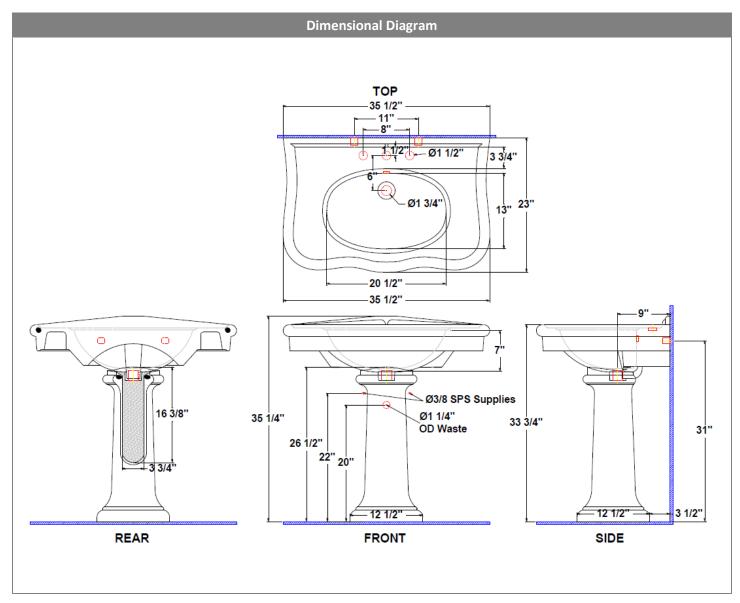

## **PRODUCT OPTIONS**

| Glaze Colors |  |  |
|--------------|--|--|
|              |  |  |
|              |  |  |
|              |  |  |
| .01 White    |  |  |

**IMPORTANT:** Dimensions are nominal and may vary within the range of tolerance per by NSI Standard A112.19.2. These measurements are subject to change. No responsibility is assumed for use of superseded or voided pages.