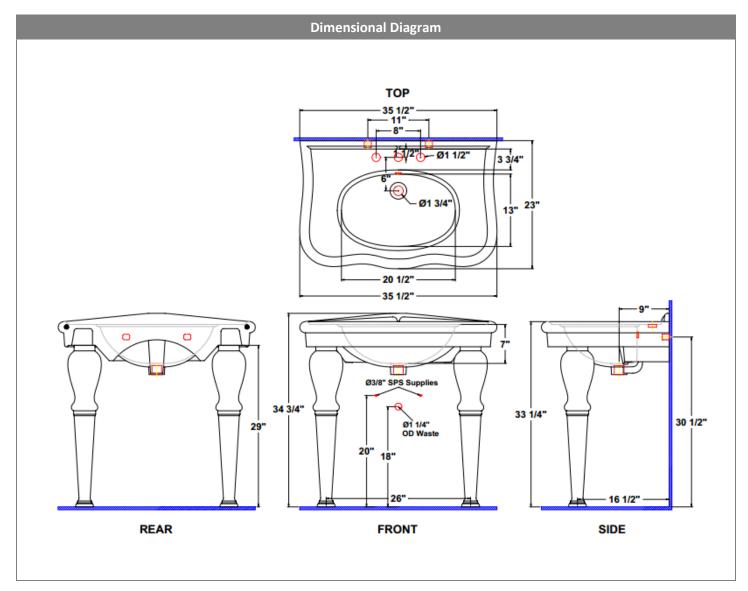

**IMPORTANT**: Dimensions are nominal and may vary within the range of tolerance per by NSI Standard A112.19.2. These measurements are subject to change. No responsibility is assumed for use of superseded or voided pages.