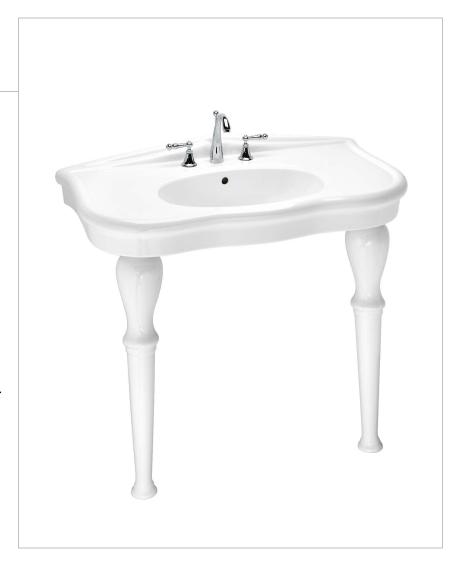

## **PARISIAN**

# Medium Console Lavatory Straight Legs

5049.082 Lavatory, 5046.331 Legs

#### **Product Features**

- Fine Italian Fireclay
- Console lavatory with overflow
- 8" (20.3 cm) faucet centers (-8)
- MicroGlaze<sup>™</sup> anti-microbial glaze
- ADA compliant