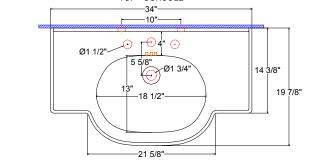

# **5010.680 -** Faucet holes on 8" centers

#### **Fixture Information**

| Drain outlet       | 1 3/4" O.D.   |
|--------------------|---------------|
| Overall dimensions | 34" x 19 7/8" |
| Basin dimensions   | 18 1/2" x 13" |