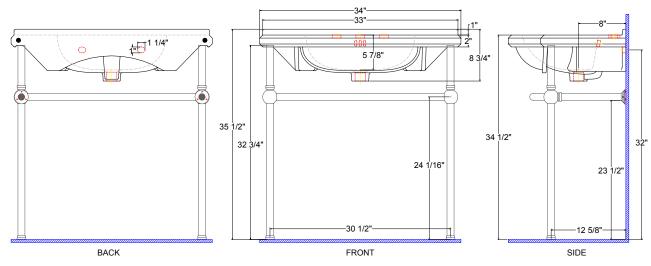

### NOUVEAU<sup>™</sup> Console

34" x 19 7/8" x 35 1/2"

China console, rear overflow, and faucet deck. Complete with mounting hardware.

- 35 1/2" height
- Unique classic design
- Easy installation

#### **Fixture Information**

| Drain outlet       | 1 3/4" O.D.   |
|--------------------|---------------|
| Overall dimensions | 34" x 19 7/8" |
| Basin dimensions   | 18 1/2" x 13" |