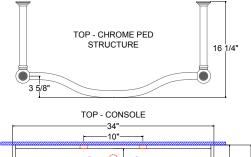

#### Available Component parts:

- 5010.082 Lavatory slab 8"
- 5010.631.96 Chrome Pedestal Structure

Fixture dimensions meet ANSI/ASME standard A112.19.2M and CAN/CSA requirements. These measurements are subject to change or cancellation. No responsibility will be assumed for use of superseded or voided pages.