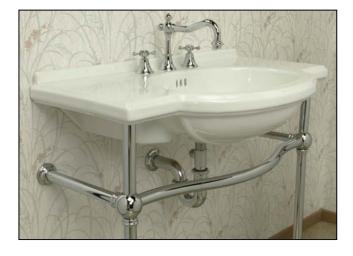

## NOUVEAU<sup>™</sup> Console with Chrome Stand 5010.680

### NOUVEAU<sup>™</sup> Console

34" x 19 7/8" x 35 1/2"

China console, rear overflow, and faucet deck. Complete with mounting hardware.

- 35 1/2" height
- Unique classic design
- Easy installation