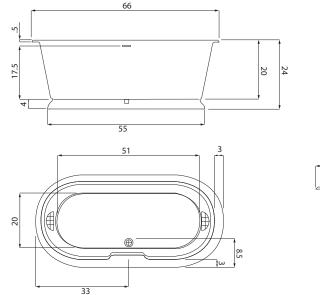

#### AVAILABLE SIZES

• 66.32.24

#### WATER CAPACITY

• 80 Gallons

#### WEIGHT

• 250 Pounds

#### BACK SLOPE

• 15°