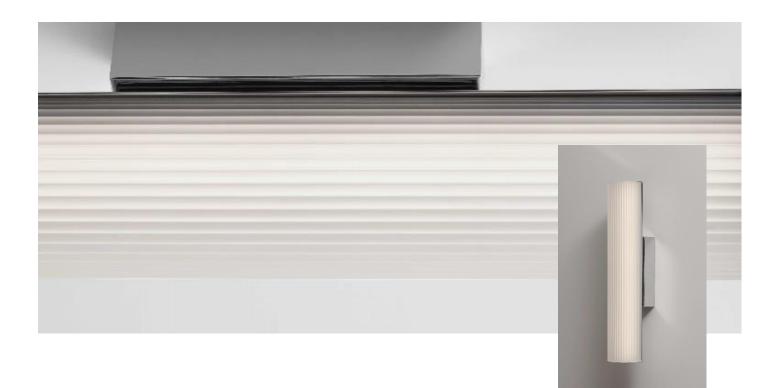

## RAY

Chrome 0334900 / Gold matt 0334982 / Dark Bronze 0334917 / Black matt 0334960

## **Specification**

| Lamp type<br>Dimensions<br>Installation<br>Base material<br>Surface | LED wall lamp<br>47 x 9 x 13,5 cm [H . W . D]<br>vertical & horizontal<br>brass [base] /aluminium [profile] / grooved glass satin<br>galvanic [Chrome]<br>varnished [Gold matt, Dark Bronze, Black matt] |
|---------------------------------------------------------------------|----------------------------------------------------------------------------------------------------------------------------------------------------------------------------------------------------------|
| Net weight                                                          | 2,5 kg                                                                                                                                                                                                   |
| Beam angle                                                          | 270°                                                                                                                                                                                                     |
| Dimmable                                                            | yes / with reverse phase control dimmer                                                                                                                                                                  |
| Operation                                                           | direct connection / 110-240V                                                                                                                                                                             |
| Durability LED                                                      | 30000 h                                                                                                                                                                                                  |
| CRI                                                                 | 90                                                                                                                                                                                                       |
| Colour temperature                                                  | 3000 K                                                                                                                                                                                                   |
| Lamp                                                                | LED 13W – replaceable by specialist personnel                                                                                                                                                            |
| EEC                                                                 | this product contains a light source of energy efficiency class F – 14,3 kwh/1000h                                                                                                                       |
| Light flux                                                          | 1170 lm                                                                                                                                                                                                  |
|                                                                     |                                                                                                                                                                                                          |