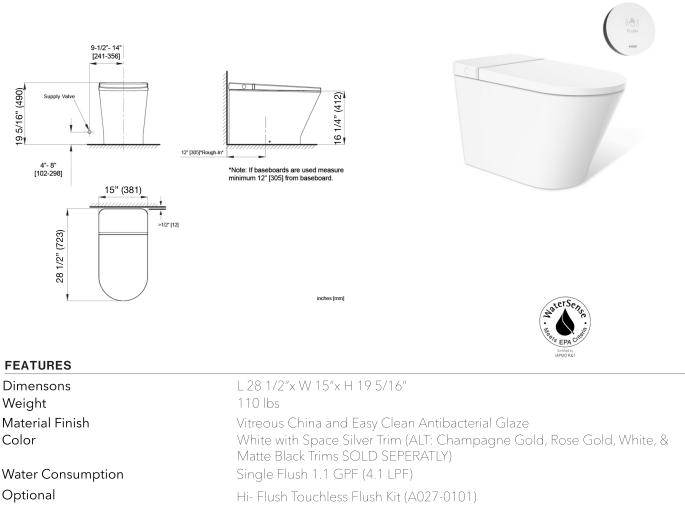

### TANKLESS TOILET (WITH ECO-POWERFLUSH) W331-04

#### DETAILS

The Primus 2.0 tankless toilet is the core of AXENT's complex and skillful engineered technologies showcased in an exceptionally simple yet modern low-profile design. Its tankless design takes up less space than traditional toilets and incorperates engineering innovations to offer less design intrusion with more flushing excellence.

The Primus 2.0 is paired with the Eco PowerFlush flushing system. This tankless design and powerful flushing efficiency lends to the Primus' 2.0 one-of-a-kind water conservation benefits and eliminates the need for unnecessary ceramic (a reduction of more than 25% less materials than traditional toilets