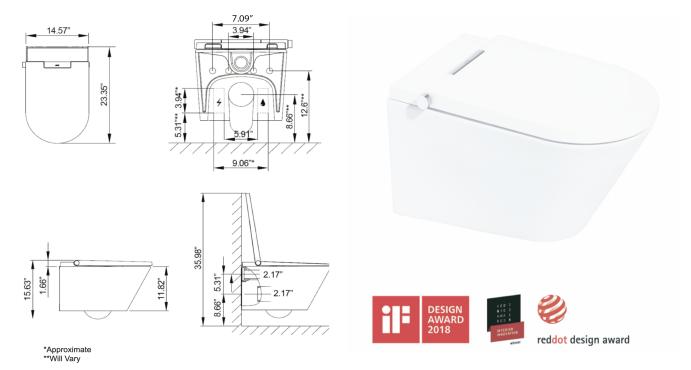

### **FEATURES**

Dimensions Weight

Power Consumption

Material Finish

Color

Water Consumption

Configuration

L 14.57" x W 23.35" x H 15.63"

88.2 lbs

1100W (120V, 60Hz)

Vitreous China and Polypropylene

White

Dual Flush Capability Elongated Bowl Shape ADA Height Toilet Bowl

Manual and Remote Activated Flushing

Patented Tankless Technology

Patented Airless Siphonic Flushing (AST)

## **DETAILS**

The AXENT.ONE Plus wall-hung intelligent toilet is AXENT's latest smart bathroom innovation. Designed by Matteo Thun, this luxurious low-profile, tankless intelligent toilet offers all the bells and whistles of modern integrated bidet toilets with the added allure of purposeful design. Boasting an astounding 8 inches of space-saving appeal, the AXENT.ONE Plus floats above your bathroom floor at a comfortable, ADA compliant height offering an easy-to-clean and convenient bathroom solution.