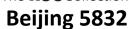

#### **Dimensions**

58" x 32" x 22" (1473 x 812 x 559 mm) Weight of tub - 285 lb. (130 kg) Capacity - 55 gallons (208 Liters)